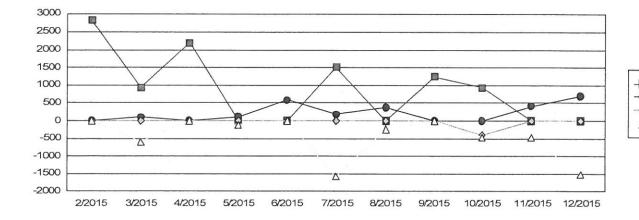

Motion: Comadoll Second: Small To maintain current Codified Ordinance regarding parking fines

Roll call vote on above motion: Yea- Baer, Small, Comadoll Nay-

Chief O'Brien distributed a report regarding the nonemergency EMS runs; see attached. O'Brien explained that he believes that the nonemergency EMS runs are an asset to the community with approximately no start-up cost to the City, and an asset to the patient allowing the patient to be directly transported to the appropriate facility without decreasing any current level of service. O'Brien reported that there is a separate billing company to track the billing of the nonemergency EMS runs, adding that the current medical director has nonemergency protocols, and the fleet carries its own supply of stock with very minimal supplies being used on the nonemergency transports. O'Brien reported that the annual maintenance cost totals \$878 for two (2) squads per year, with an average mileage of 36.6 miles to Toledo area facilities, adding that only loaded miles are allowed to be charged. O'Brien reported that there have been ninety (90) transports since September 1, 2015, an average of 1.18 transports per day. O'Brien reported the cost to total approximately \$8,900 per month including all costs including general alarm costs. O'Brien estimated an annual cost of \$156,000 to operate the nonemergency EMS runs seven (7) days per week. O'Brien reported that the nonemergency transports remain within a fifty (50) mile radius meaning personnel is only away approximately two (2) hours. O'Brien stated that residents gain quicker response to calls and being transported to most appropriate facility, fire prevention and inspection, and public education has doubled from twenty three (23) sessions to forty six (46) which also increases the ISO rating of the Fire

Department, while the Fire Department gains a better meeting of the Fire Department Mission Statement, higher efficiency and productivity, and better training and decreased risk of injury as well as higher moral and a stronger relationship between the parttime and fulltime employees. O'Brien reported that there have been twenty two (22) transports in January to date, adding that included in the distributed packet are patient surveys that were returned along with a recommendation letter from Julie Retcher, Henry County Hospital, explaining the benefit of the nonemergency transport that is afforded to the Henry County Hospital as well. The Safety & Human Resources Committee had no questions for O'Brien; Irelan stated that she and O'Brien appreciate Council allowing this test run, adding that the increase in revenue is enough to cover the cost of one fulltime Firefighter annually, as well as to keep the current level of service without an increased cost, and allowing services to community that were previously lacking. Irelan appreciates the moral and respect increasing in the Fire Department, adding that this allows parttime and fulltime Firefighters to train closely together to increase the moral of the Fire Department. Irelan is requesting another year to test the nonemergency transports.