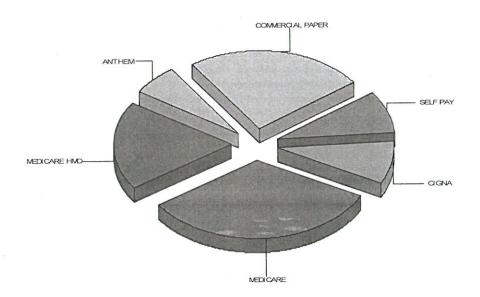

Motion: Comadoll Second: Small To maintain current Codified Ordinance regarding parking fines

Roll call vote on above motion: Yea- Baer, Small, Comadoll Nay-

Chief O'Brien distributed a report regarding the nonemergency EMS runs; see attached. O'Brien explained that he believes that the nonemergency EMS runs are an asset to the community with approximately no start-up cost to the City, and an asset to the patient allowing the patient to be directly transported to the appropriate facility without decreasing any current level of service. O'Brien reported that there is a separate billing company to track the billing of the nonemergency EMS runs, adding that the current medical director has nonemergency protocols, and the fleet carries its own supply of stock with very minimal supplies being used on the nonemergency transports. O'Brien reported that the annual maintenance cost totals \$878 for two (2) squads per year, with an average mileage of 36.6 miles to Toledo area facilities, adding that only loaded miles are allowed to be charged. O'Brien reported that there have been ninety (90) transports since September 1, 2015, an average of 1.18 transports per day. O'Brien reported the cost to total approximately \$8,900 per month including all costs including general alarm costs. O'Brien estimated an annual cost of \$156,000 to operate the nonemergency EMS runs seven (7) days per week. O'Brien reported that the nonemergency transports remain within a fifty (50) mile radius meaning personnel is only away approximately two (2) hours. O'Brien stated that residents gain quicker response to calls and being transported to most appropriate facility, fire prevention and inspection, and public education has doubled from twenty three (23) sessions to forty six (46) which also increases the ISO rating of the Fire

Department, while the Fire Department gains a better meeting of the Fire Department Mission Statement, higher efficiency and productivity, and better training and decreased risk of injury as well as higher moral and a stronger relationship between the parttime and fulltime employees. O'Brien reported that there have been twenty two (22) transports in January to date, adding that included in the distributed packet are patient surveys that were returned along with a recommendation letter from Julie Retcher, Henry County Hospital, explaining the benefit of the nonemergency transport that is afforded to the Henry County Hospital as well. The Safety & Human Resources Committee had no questions for O'Brien; Irelan stated that she and O'Brien appreciate Council allowing this test run, adding that the increase in revenue is enough to cover the cost of one fulltime Firefighter annually, as well as to keep the current level of service without an increased cost, and allowing services to community that were previously lacking. Irelan appreciates the moral and respect increasing in the Fire Department, adding that this allows parttime and fulltime Firefighters to train closely together to increase the moral of the Fire Department. Irelan is requesting another year to test the nonemergency transports.