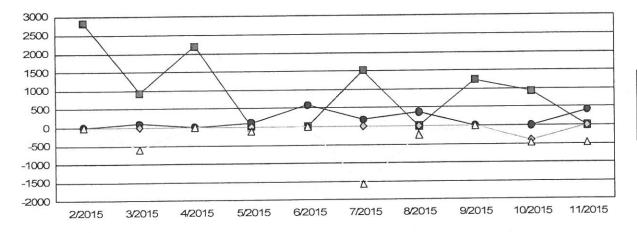

- A EMS Reports from MED3000 for the 4<sup>th</sup> Quarter Period (10-01-2015 through 12-31-2015), along with a CHECK for Payments to each Township or District.
- **B** Copy of 2015 Year Ending Reports using 2015 Actuals to compute contracted amounts based on Actual Expenditures and Revenues in 2015. This represents the Final Numbers that is proposed for the 2016 Contracts.
- C The Meeting of the Safety and Human Resources Committee of Council, including the Townships and District, is Monday, February 22, 2016.