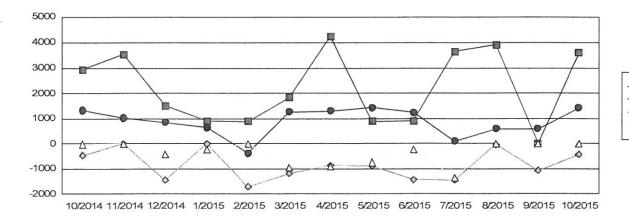

Motion: Comadoll Second: Small To maintain current Codified Ordinance regarding parking fines

Roll call vote on above motion: Yea- Baer, Small, Comadoll Nay-

Chief O'Brien distributed a report regarding the nonemergency EMS runs; see attached. O'Brien explained that he believes that the nonemergency EMS runs are an asset to the community with approximately no start-up cost to the City, and an asset to the patient allowing the patient to be directly transported to the appropriate facility without decreasing any current level of service. O'Brien reported that there is a separate billing company to track the billing of the nonemergency EMS runs, adding that the current medical director has nonemergency protocols, and the fleet carries its own supply of stock with very minimal supplies being used on the nonemergency transports. O'Brien reported that the annual maintenance cost totals \$878 for two (2) squads per year, with an average mileage of 36.6 miles to Toledo area facilities, adding that only loaded miles are allowed to be charged. O'Brien reported that there have been ninety (90) transports since September 1, 2015, an average of 1.18 transports per day. O'Brien reported the cost to total approximately \$8,900 per month including all costs including general alarm costs. O'Brien estimated an annual cost of \$156,000 to operate the nonemergency EMS runs seven (7) days per week. O'Brien reported that the nonemergency transports remain within a fifty (50) mile radius meaning personnel is only away approximately two (2) hours. O'Brien stated that residents gain quicker response to calls and being transported to most appropriate facility, fire prevention and inspection, and public education has doubled from twenty three (23) sessions to forty six (46) which also increases the ISO rating of the Fire

Department, while the Fire Department gains a better meeting of the Fire Department Mission Statement, higher efficiency and productivity, and better training and decreased risk of injury as well as higher moral and a stronger relationship between the parttime and fulltime employees. O'Brien reported that there have been twenty two (22) transports in January to date, adding that included in the distributed packet are patient surveys that were returned along with a recommendation letter from Julie Retcher, Henry County Hospital, explaining the benefit of the nonemergency transport that is afforded to the Henry County Hospital as well. The Safety & Human Resources Committee had no questions for O'Brien; Irelan stated that she and O'Brien appreciate Council allowing this test run, adding that the increase in revenue is enough to cover the cost of one fulltime Firefighter annually, as well as to keep the current level of service without an increased cost, and allowing services to community that were previously lacking. Irelan appreciates the moral and respect increasing in the Fire Department, adding that this allows parttime and fulltime Firefighters to train closely together to increase the moral of the Fire Department. Irelan is requesting another year to test the nonemergency transports.