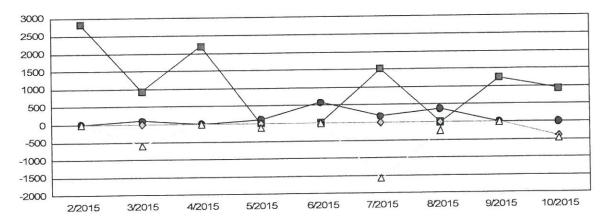

- A EMS Reports from MED3000 for the 4<sup>th</sup> Quarter Period (10-01-2015 through 12-31-2015), along with a CHECK for Payments to each Township or District.
- **B** Copy of 2015 Year Ending Reports using 2015 Actuals to compute contracted amounts based on Actual Expenditures and Revenues in 2015. This represents the Final Numbers that is proposed for the 2016 Contracts.
- C The Meeting of the Safety and Human Resources Committee of Council, including the Townships and District, is Monday, February 22, 2016.